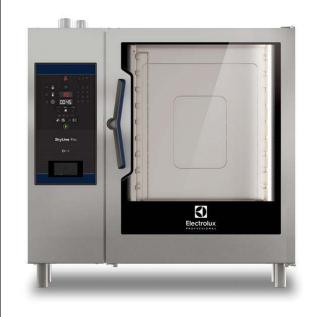

| ITEM #  |  |  |
|---------|--|--|
| MODEL # |  |  |
| NAME #  |  |  |
| SIS #   |  |  |

219933 (ECOE102C2L0)

SKYLINE Pro DIGITAL OVEN 10 FULL SHEET PANS (18" X 26")ELECTRIC 208V -BOILERLESS

## Item No.

Combi oven with high resolution full touch screen interface, multilanguage, IPX5, ETL, EnergyStar, Ergocert

- BOILERLESS
- OptiFlow: air distribution system with 5 fan speed levels
- SkyClean: Automatic and built-in self cleaning system with integrated descale of the steam generator.
- 2 Cooking modes: Programs, Manual
- automatic backup mode to avoid downtime
- USB port to download HACCP data, programs and settings. Connectivity to the cloud ready
- Single sensor core temperature probe
- Double-glass door with double LED lights line
- Retractable hand-shower
- Includes (5) 922076 stainless steel grids