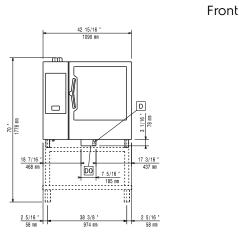

### **Electric**

Supply voltage:

219933 (ECOE102C2L0) 208 V/3 ph/60 Hz

Electrical power, default: 35.4 kW Electrical power, max: 35.4 kW

Water:

Water Cold Supply

Connection: 3/4" **Cold Water Inlet Connection:** 3/4" GHT