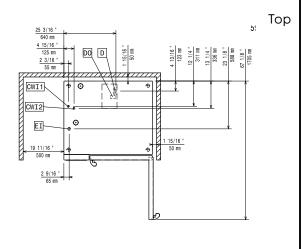

Side

CWI1 = Cold Water inlet

EI = Electrical connection

CWI2 = Cold Water Inlet 2

D = Drain

DO = Overflow drain pipe