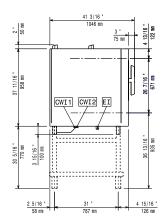

Side

CWI1 = Cold Water inlet

EI = Electrical connection

CWI2 = Cold Water Inlet 2

D = Drain

DO = Overflow drain pipe